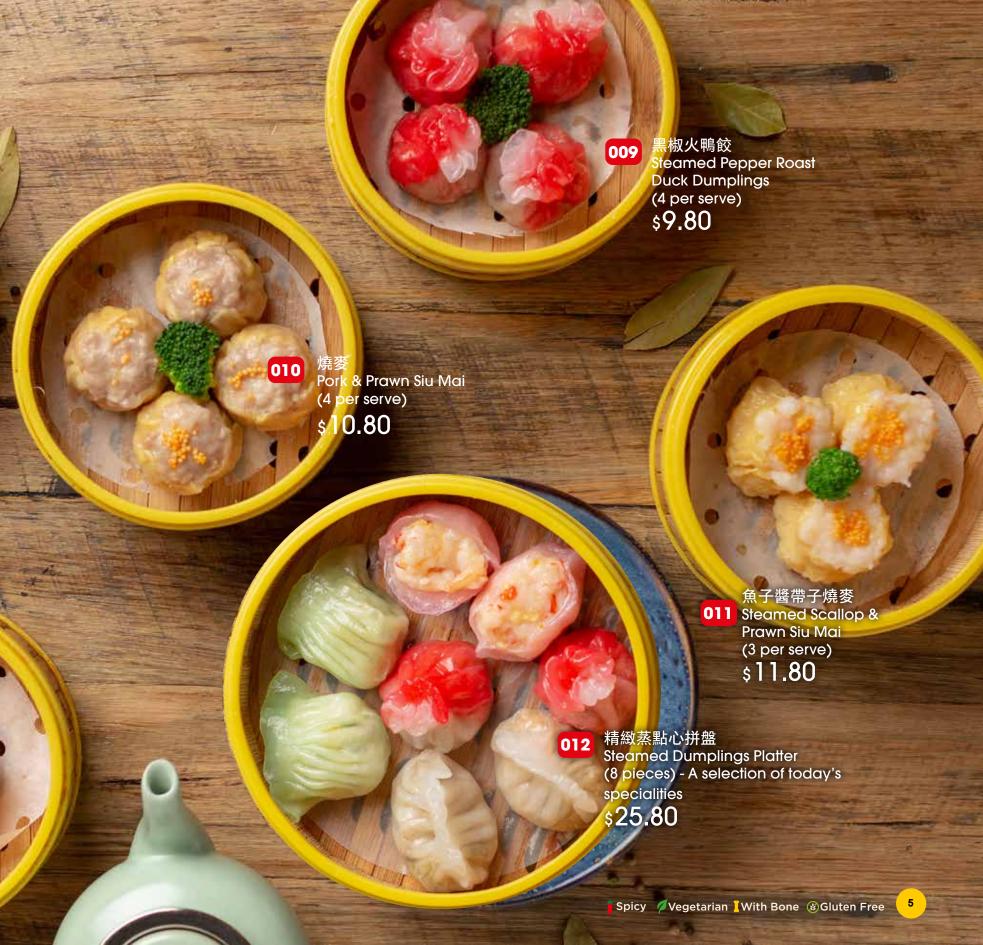

- change without prior notice.

  BYO BOTTLED WINE is a
- restaurant, corkage fee \$5 per bottle.
  3 15% Surcharges on public holidays.

- contain or have been in contact with Milk, Eggs, Wheat, Soybeans, Peanuts, Tree Nuts, Seeds, Fish and Shellfish. If you have allergy concerns please advise a member of the team before you place your order. Customer with severe allergies or intolerances should be aware that although all due care is taken. There is a risk of allergen ingredients being present in dishes. We will endeavor be accommodate specific allergen requests. However we are unable to guarantee dishes to be entirely allergen free.

## HONG KONG STYLE YUM CHA

(HAND MADE DIM SIM)

點心推薦







## Dumplings









## Yum Cha

Book Fried Prove Cutlets

i 煎醸茄子 Fried Stuffed Eggplant with Shrimps (3per serve) \$ 14.80

吉利蝦 Deep-Fried Prawn Cutlets (3per serve) \$12.80



港式生煎包 Hong Kong Style Pan Fried Pork Buns (6 per serve) \$16.80



Dessert



炸雪糕 Deep Fried Ice-Cream (1 per serve) \$ 10.80



## Rice Roll & Congee



947 蝦肉腸粉 Steamed Prawn Rice Rolls \$15.80



048 帶子腸粉 Steamed Scallop Rice Rolls \$14.80



型 叉燒腸粉 Steamed BBQ Pork Rice Rolls \$12.80



050 鮮蝦紅米腸 Signature Fried Shrimp with Fried Dough Stick \$15.80



生滾牛肉生菜粥 🚱 Beef and Lettuce Congee 051 \$13.80



**052** 生滾海鮮粥 Combination Seafood Congee \$14.80



皮蛋瘦肉粥 🚳 Preserved Egg and Pork Congee 053 \$13.80



魚片花生粥 ֎ Fish Fillet with Peanut Congee \$12.80

SIGNATURE PEKING DUCK

招牌北京片皮鴨



HONG KONG BBQ ASSORTED