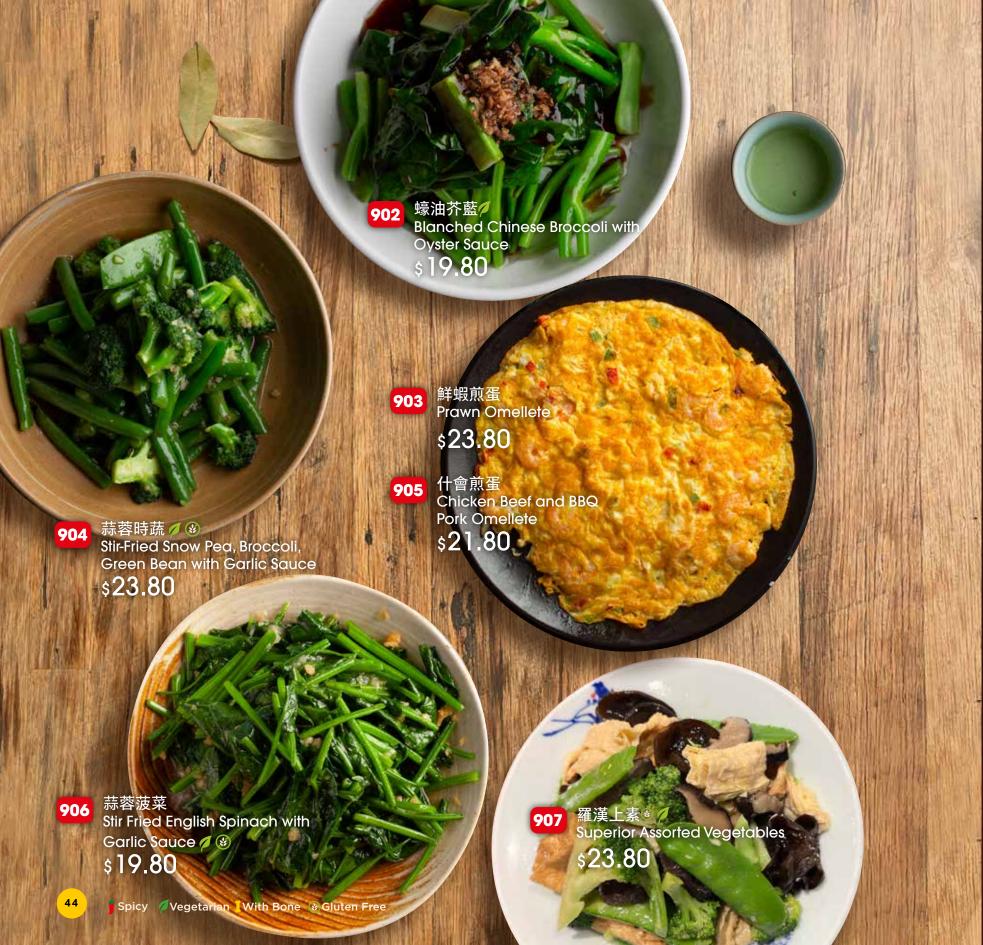

| \$22.80 |
|-----|------------------------------------|---------|
|     | BBQ 2 Choice Combo Ega Noodle Soup | \$ZZ.00 |

| 306 | 雙拼飯                          | \$22.80         |
|-----|------------------------------|-----------------|
|     | BBQ 2 Choice Combo with Rice | ۶ <b>۷۷.</b> 00 |

| 307 | 燒鴨湯麵                       | \$21.80         |
|-----|----------------------------|-----------------|
|     | Roast Duck Eag Noodle Soup | ۶ <u>۲</u> ۱.00 |

| 308 | 燒鴨飯                  | \$21.80 |
|-----|----------------------|---------|
|     | Roast Duck with Rice | \$Z1.00 |

| 310  | 油雞飯                   | \$19.80 |
|------|-----------------------|---------|
| VIV. | Soy Chicken with Rice | \$17.00 |























Ippetizer

























































S05 招牌XO醬抄蜆 Clam Stir Fried with XO Sauce \$26.80

松子菊花魚 Sweet and Sour Crispy Barramundi fillet with Pine Nuts ✓ \$33.80

> \$07 清蒸盲鰽 ✔ Steamed Barramundi with Special Soy Sauce \$33.80















- F03 特別炒飯 Special Fried Rice ⊛ \$17.80
- F04 海鮮炒飯 Seafood Fried Rice ॐ \$18.80
- 素炒飯 Vegetarian Fried Rice <<a>∅</a> <a>∅</a> <a>∅</a> <a>∅</a> <a>∅</a> <a>∅</a> <a></a> <a>०</a> <a
- F06 雞肉炒飯 Chicken Fried Rice ⊗ \$17.80
- FO7 XO燒肉炒飯
  Roast Pork Fried Rice with XO
  Sauce 
  \$ 18.80
- 中腩蓋飯
  Braised Beef Stew with
  Steamed Rice
  \$18.80
- 荷葉蒸飯(每碗) Steamed Rice (per bowl) \$3.80
- FTO 荷葉蒸飯(每籠) Steamed Rice (per steamer) \$**9.80**











No6 BBQ 炒麵
Stir Fried BBQ Combination with Fried Egg Noodles
\$19.80

NO7 海鮮炒麵 Seafood Stir Fried with Fried Egg Noodles \$20.80

NO8 星