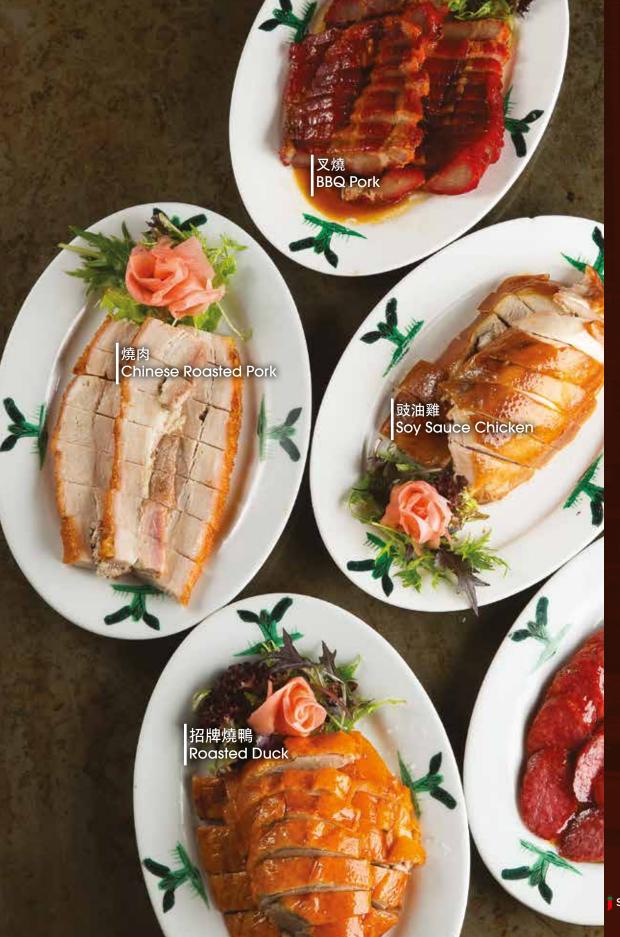

招牌北京片皮鴨

HONG KONG BBQ ASSORTED

燒 臘

|     | 燒肉                                                          | .01.00  |
|-----|-------------------------------------------------------------|---------|
| 201 | ন্দ্ৰাপ<br>Chinese Roast Pork                               | \$21.80 |
| 202 | 招牌燒鴨 例牌<br>Roast Duck<br>(Standard Serve)                   | \$18.80 |
| 203 | 招牌燒鴨 半隻<br>Roast Duck (Half) <b>✓</b>                       | \$30.80 |
| 204 | 招牌燒鴨 全隻<br>Roast Duck (Whole) ᄼ                             | \$47.80 |
| 205 | 豉油雞 半隻<br>Soy Chicken (Half) ✔                              | \$19.80 |
| 206 | 豉油雞 全隻<br>Soy Chicken (Whole) ✔                             | \$30.80 |
| 207 | 叉燒<br>BBQ Pork                                              | \$20.80 |
| 208 | 燒臘雙拼 例牌<br>BBQ Combination<br>2 Choices<br>(Standard Serve) | \$26.80 |
| 209 | 燒臘雙拼 大份<br>BBQ Combination<br>2 Choices (Large)             | \$34.80 |