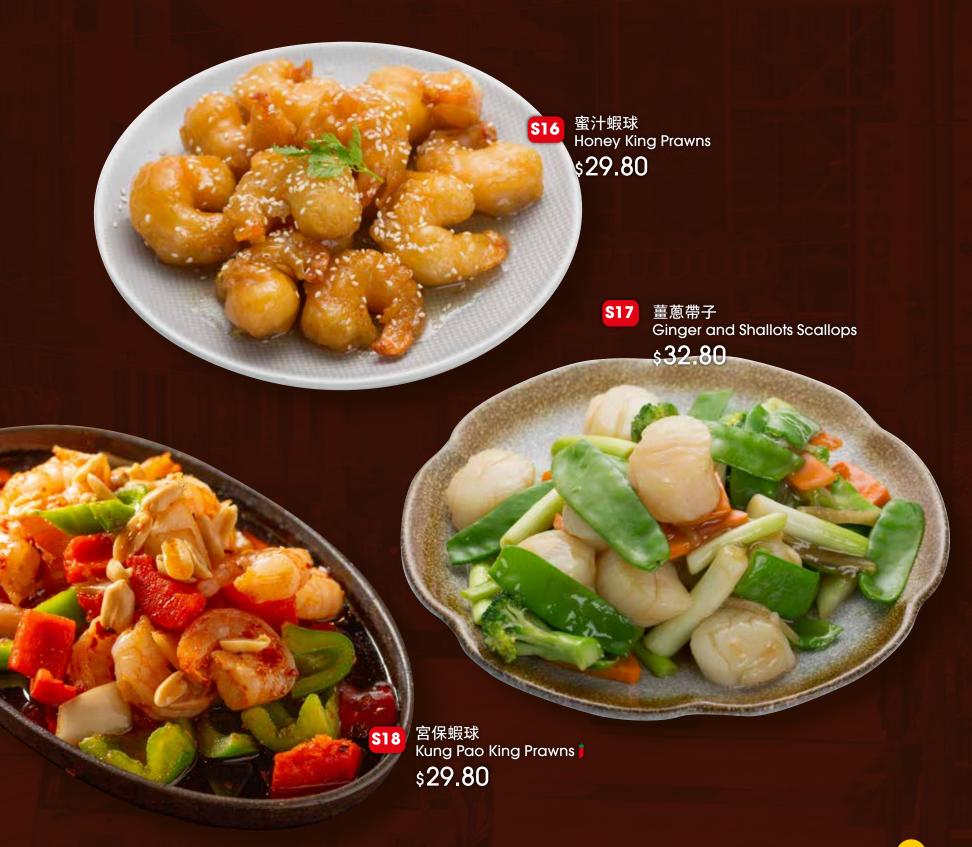

| 310  | 油雞飯                   | \$19.80 |
|------|-----------------------|---------|
| VIV. | Soy Chicken with Rice | \$17.00 |

Ippetizer

S05 招牌XO醬抄蜆 Clam Stir Fried with XO Sauce \$26.80

松子菊花魚 Sweet and Sour Crispy Barramundi fillet with Pine Nuts ✓ \$33.80

> \$07 清蒸盲鰽 ✔ Steamed Barramundi with Special Soy Sauce \$33.80

- F03 特別炒飯 Special Fried Rice ⊛ \$17.80
- F04 海鮮炒飯 Seafood Fried Rice ॐ \$18.80
- 素炒飯 Vegetarian Fried Rice <<a>∅</a> <a>∅</a> <a>∅</a> <a>∅</a> <a>∅</a> <a>∅</a> <a></a> <a>०</a> <a
- F06 雞肉炒飯 Chicken Fried Rice ⊗ \$17.80
- FO7 XO燒肉炒飯
  Roast Pork Fried Rice with XO
  Sauce 
  \$ 18.80
- 中腩蓋飯
  Braised Beef Stew with
  Steamed Rice
  \$18.80
- 荷葉蒸飯(每碗) Steamed Rice (per bowl) \$3.80
- FTO 荷葉蒸飯(每籠) Steamed Rice (per steamer) \$**9.80**