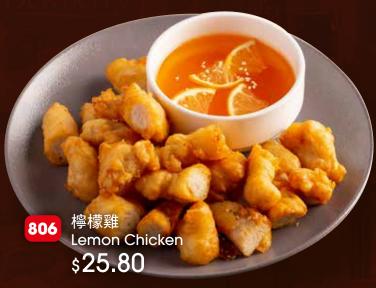

招牌北京片皮鴨

HONG KONG BBQ ASSORTED

燒 臘

|     | 燒肉                                                          | .01.00  |
|-----|-------------------------------------------------------------|---------|
| 201 | ন্দ্ৰাপ<br>Chinese Roast Pork                               | \$21.80 |
| 202 | 招牌燒鴨 例牌<br>Roast Duck<br>(Standard Serve)                   | \$18.80 |
| 203 | 招牌燒鴨 半隻<br>Roast Duck (Half) <b>✓</b>                       | \$30.80 |
| 204 | 招牌燒鴨 全隻<br>Roast Duck (Whole) ᄼ                             | \$47.80 |
| 205 | 豉油雞 半隻<br>Soy Chicken (Half) ✔                              | \$19.80 |
| 206 | 豉油雞 全隻<br>Soy Chicken (Whole) ✔                             | \$30.80 |
| 207 | 叉燒<br>BBQ Pork                                              | \$20.80 |
| 208 | 燒臘雙拼 例牌<br>BBQ Combination<br>2 Choices<br>(Standard Serve) | \$26.80 |
| 209 | 燒臘雙拼 大份<br>BBQ Combination<br>2 Choices (Large)             | \$34.80 |