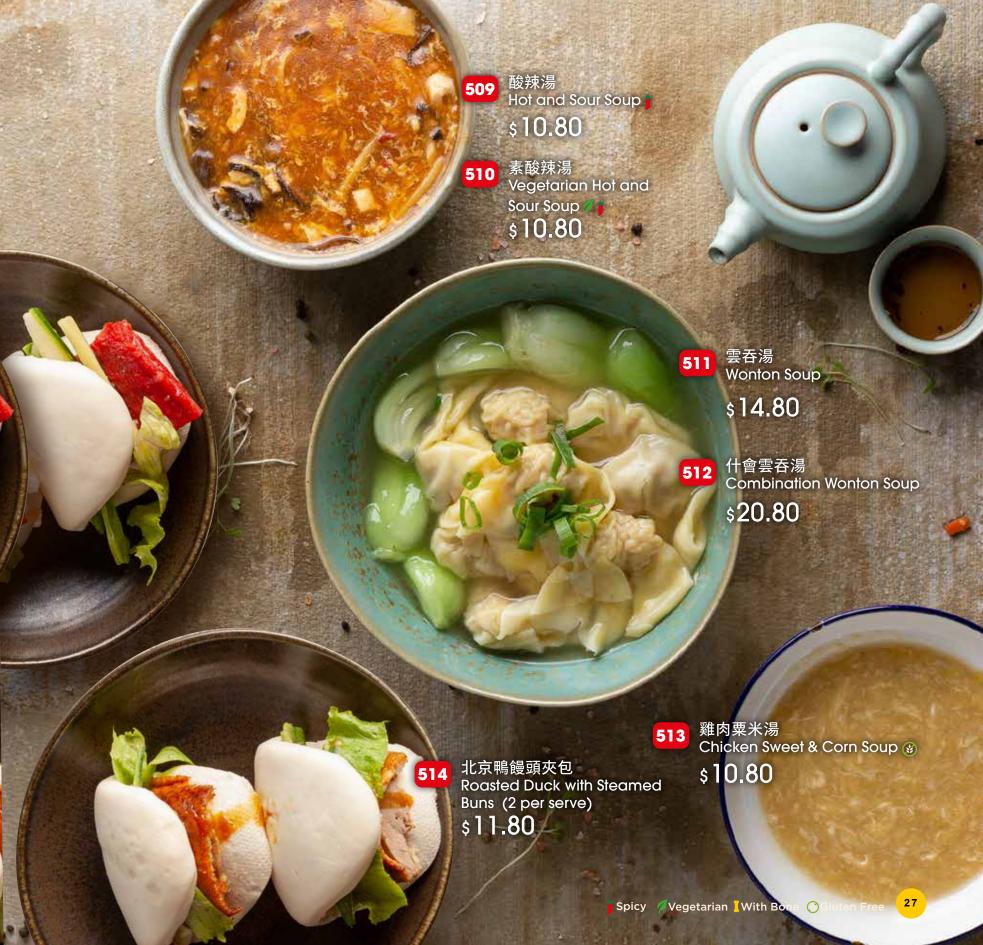

## Rice Roll & Congee

947 蝦肉腸粉 Steamed Prawn Rice Rolls \$15.80

048 帶子腸粉 Steamed Scallop Rice Rolls \$14.80

型 叉燒腸粉 Steamed BBQ Pork Rice Rolls \$12.80

050 鮮蝦紅米腸 Signature Fried Shrimp with Fried Dough Stick \$15.80

生滾牛肉生菜粥 🚱 Beef and Lettuce Congee 051 \$13.80

**052** 生滾海鮮粥 Combination Seafood Congee \$14.80

皮蛋瘦肉粥 🚳 Preserved Egg and Pork Congee 053 \$13.80

魚片花生粥 ֎ Fish Fillet with Peanut Congee \$12.80

SIGNATURE PEKING DUCK