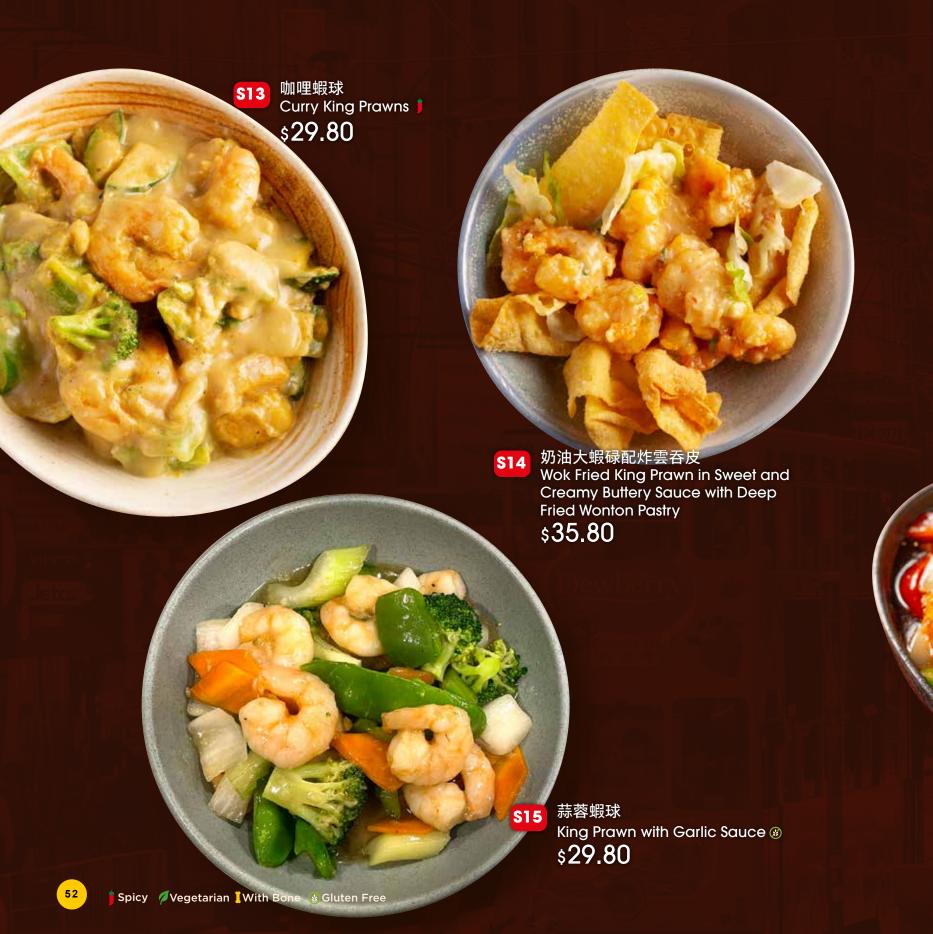

| 310  | 油雞飯                   | \$19.80 |
|------|-----------------------|---------|
| VIV. | Soy Chicken with Rice | \$17.00 |

Ippetizer

S05 招牌XO醬抄蜆 Clam Stir Fried with XO Sauce \$26.80

松子菊花魚 Sweet and Sour Crispy Barramundi fillet with Pine Nuts ✓ \$33.80

> \$07 清蒸盲鰽 ✔ Steamed Barramundi with Special Soy Sauce \$33.80

- F03 特別炒飯 Special Fried Rice ⊛ \$17.80
- F04 海鮮炒飯 Seafood Fried Rice ॐ \$18.80
- 素炒飯 Vegetarian Fried Rice <<a>∅</a> <a>∅</a> <a>∅</a> <a>∅</a> <a>∅</a> <a>∅</a> <a></a> <a>०</a> <a
- F06 雞肉炒飯 Chicken Fried Rice ⊗ \$17.80
- FO7 XO燒肉炒飯
  Roast Pork Fried Rice with XO
  Sauce 
  \$ 18.80
- 中腩蓋飯
  Braised Beef Stew with
  Steamed Rice
  \$18.80
- 荷葉蒸飯(每碗) Steamed Rice (per bowl) \$3.80
- FTO 荷葉蒸飯(每籠) Steamed Rice (per steamer) \$**9.80**