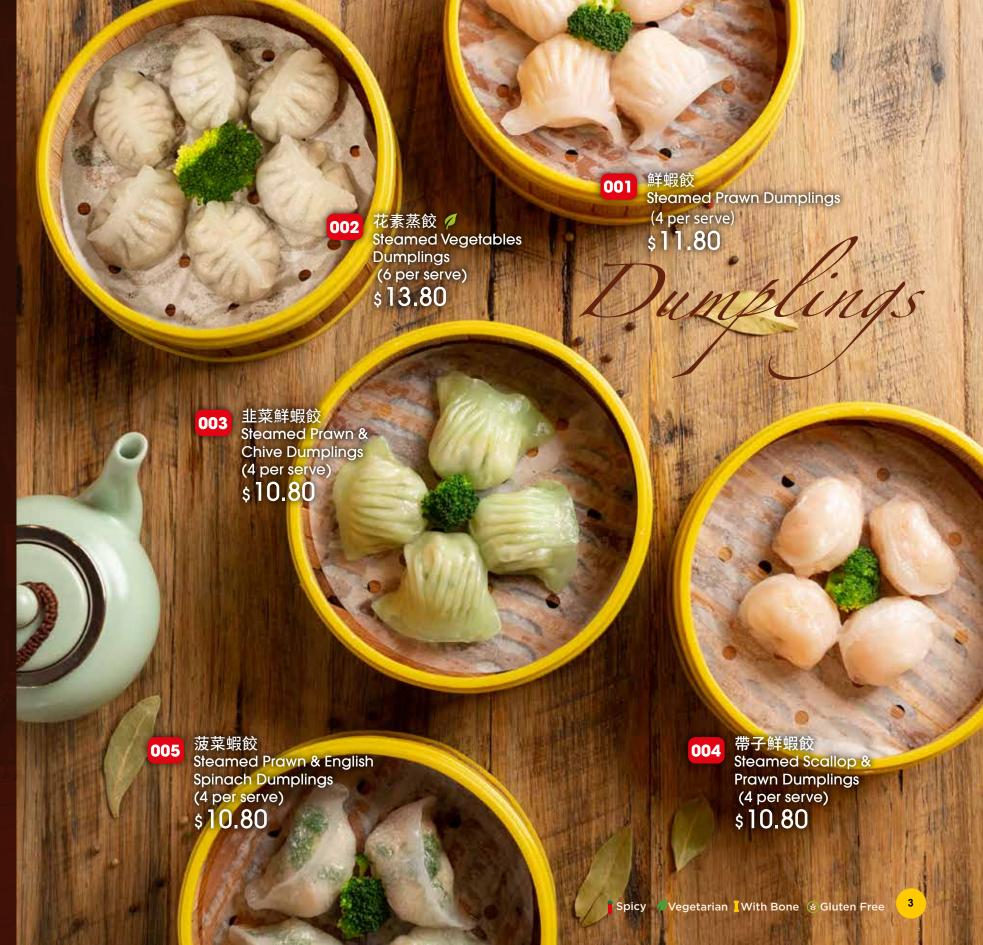

- change without prior notice.

  BYO BOTTLED WINE is a
- restaurant, corkage fee \$5 per bottle.
  3 15% Surcharges on public holidays.

- contain or have been in contact with Milk, Eggs, Wheat, Soybeans, Peanuts, Tree Nuts, Seeds, Fish and Shellfish. If you have allergy concerns please advise a member of the team before you place your order. Customer with severe allergies or intolerances should be aware that although all due care is taken. There is a risk of allergen ingredients being present in dishes. We will endeavor be accommodate specific allergen requests. However we are unable to guarantee dishes to be entirely allergen free.

## HONG KONG STYLE YUM CHA

(HAND MADE DIM SIM)

點心推薦







## Dumplings









## Yum Cha

Book Fried Prove Cutlets

i 煎醸茄子 Fried Stuffed Eggplant with Shrimps (3per serve) \$ 14.80

吉利蝦 Deep-Fried Prawn Cutlets (3per serve) \$12.80



港式生煎包 Hong Kong Style Pan Fried Pork Buns (6 per serve) \$16.80



Dessert



炸雪糕 Deep Fried Ice-Cream (1 per serve) \$ 10.80



## Rice Roll & Congee



947 蝦肉腸粉 Steamed Prawn Rice Rolls \$15.80



048 帶子腸粉 Steamed Scallop Rice Rolls \$14.80



型 叉燒腸粉 Steamed BBQ Pork Rice Rolls \$12.80



050 鮮蝦紅米腸 Signature Fried Shrimp with Fried Dough Stick \$15.80



生滾牛肉生菜粥 🚱 Beef and Lettuce Congee 051 \$13.80



**052** 生滾海鮮粥 Combination Seafood Congee \$14.80



皮蛋瘦肉粥 🚳 Preserved Egg and Pork Congee 053 \$13.80



魚片花生粥 ֎ Fish Fillet with Peanut Congee \$12.80

SIGNATURE PEKING DUCK

招牌北京片皮鴨



HONG KONG BBQ ASSORT