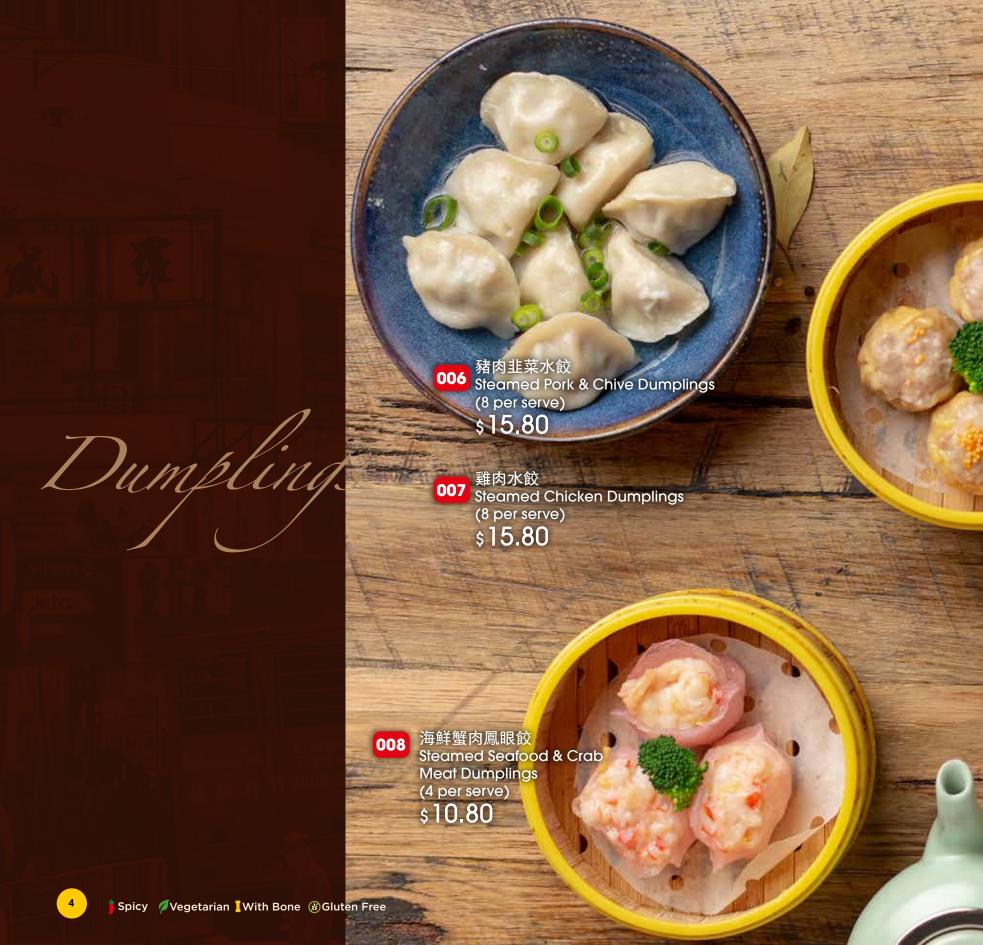

- change without prior notice.

  BYO BOTTLED WINE is a
- restaurant, corkage fee \$5 per bottle.
  3 15% Surcharges on public holidays.

- contain or have been in contact with Milk, Eggs, Wheat, Soybeans, Peanuts, Tree Nuts, Seeds, Fish and Shellfish. If you have allergy concerns please advise a member of the team before you place your order. Customer with severe allergies or intolerances should be aware that although all due care is taken. There is a risk of allergen ingredients being present in dishes. We will endeavor be accommodate specific allergen requests. However we are unable to guarantee dishes to be entirely allergen free.

## HONG KONG STYLE YUM CHA

(HAND MADE DIM SIM)

點心推薦







## Dumplings









## Yum Cha

Book Fried Prove Cutlets

i 煎醸茄子 Fried Stuffed Eggplant with Shrimps (3per serve) \$ 14.80

吉利蝦 Deep-Fried Prawn Cutlets (3per serve) \$12.80



港式生煎包 Hong Kong Style Pan Fried Pork Buns (6 per serve) \$16.80



Dessert



炸雪糕 Deep Fried Ice-Cream (1 per serve) \$ 10.80



## Rice Roll & Congee



947 蝦肉腸粉 Steamed Prawn Rice Rolls \$15.80



048 帶子腸粉 Steamed Scallop Rice Rolls \$14.80



型 叉燒腸粉 Steamed BBQ Pork Rice Rolls \$12.80



050 鮮蝦紅米腸 Signature Fried Shrimp with Fried Dough Stick \$15.80



生滾牛肉生菜粥 🚱 Beef and Lettuce Congee 051 \$13.80



**052** 生滾海鮮粥 Combination Seafood Congee \$14.80



皮蛋瘦肉粥 🚳 Preserved Egg and Pork Congee 053 \$13.80



魚片花生粥 ֎ Fish Fillet with Peanut Congee \$12.80

SIGNATURE PEKING DUCK

招牌北京片皮鴨



HONG KONG BBQ ASSORTED