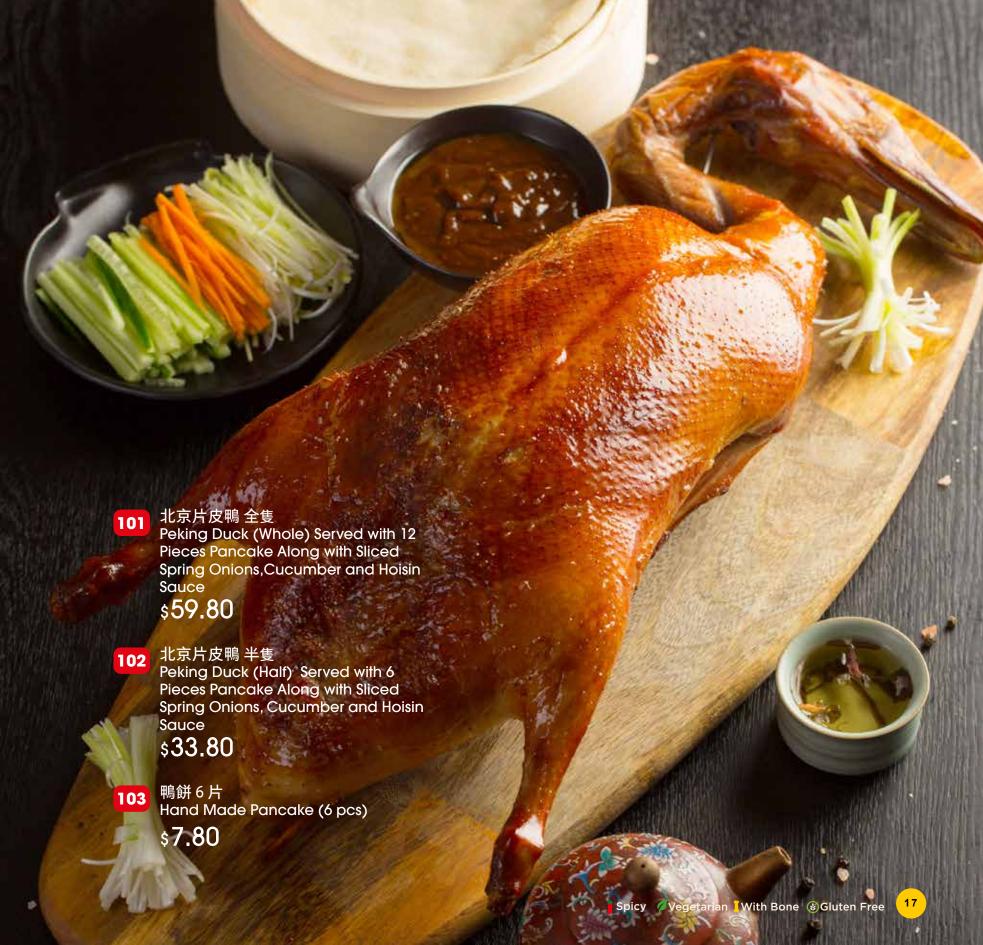

招牌北京片皮鴨

HONG KONG BBQ ASSORTED

燒 臘

|     | 燒肉                                                          | .01.00  |
|-----|-------------------------------------------------------------|---------|
| 201 | ন্দ্ৰাপ<br>Chinese Roast Pork                               | \$21.80 |
| 202 | 招牌燒鴨 例牌<br>Roast Duck<br>(Standard Serve)                   | \$18.80 |
| 203 | 招牌燒鴨 半隻<br>Roast Duck (Half) <b>✓</b>                       | \$30.80 |
| 204 | 招牌燒鴨 全隻<br>Roast Duck (Whole) ᄼ                             | \$47.80 |
| 205 | 豉油雞 半隻<br>Soy Chicken (Half) ✔                              | \$19.80 |
| 206 | 豉油雞 全隻<br>Soy Chicken (Whole) ✔                             | \$30.80 |
| 207 | 叉燒<br>BBQ Pork                                              | \$20.80 |
| 208 | 燒臘雙拼 例牌<br>BBQ Combination<br>2 Choices<br>(Standard Serve) | \$26.80 |
| 209 | 燒臘雙拼 大份<br>BBQ Combination<br>2 Choices (Large)             | \$34.80 |