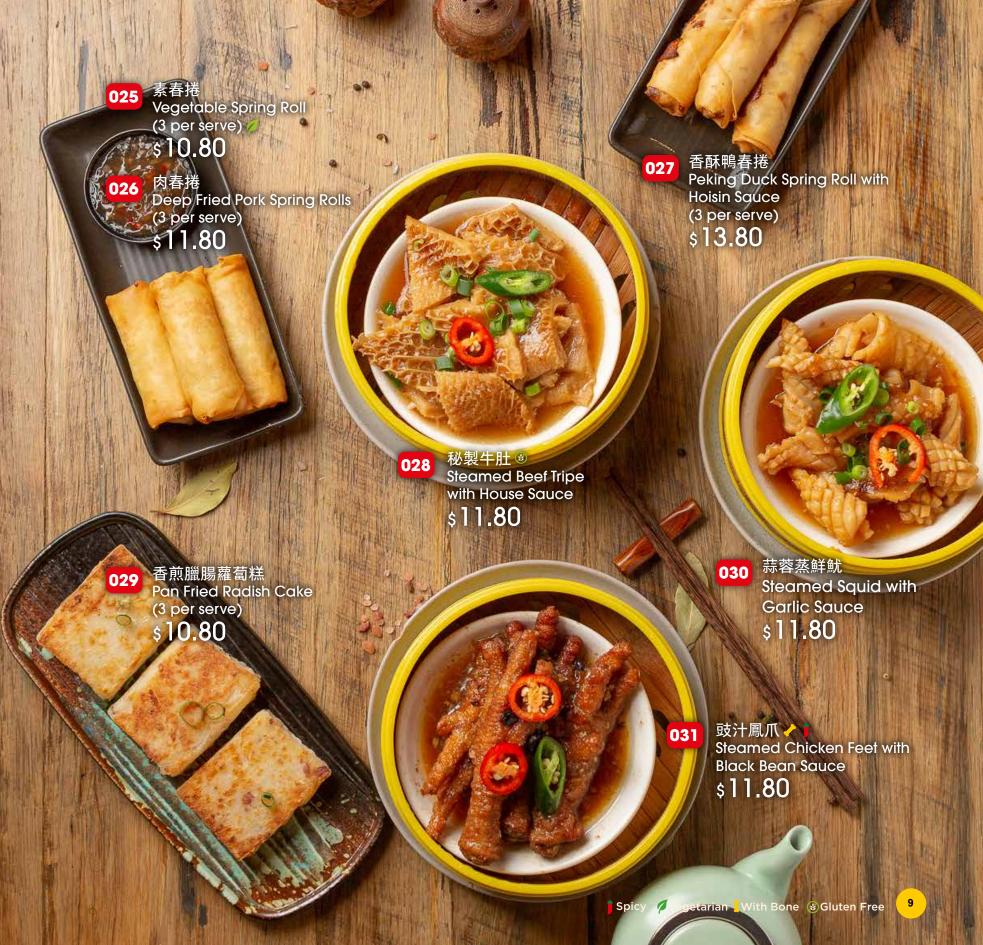

## Yum Cha

Book Fried Prove Cutlets

i 煎醸茄子 Fried Stuffed Eggplant with Shrimps (3per serve) \$ 14.80

吉利蝦 Deep-Fried Prawn Cutlets (3per serve) \$12.80

港式生煎包 Hong Kong Style Pan Fried Pork Buns (6 per serve) \$16.80