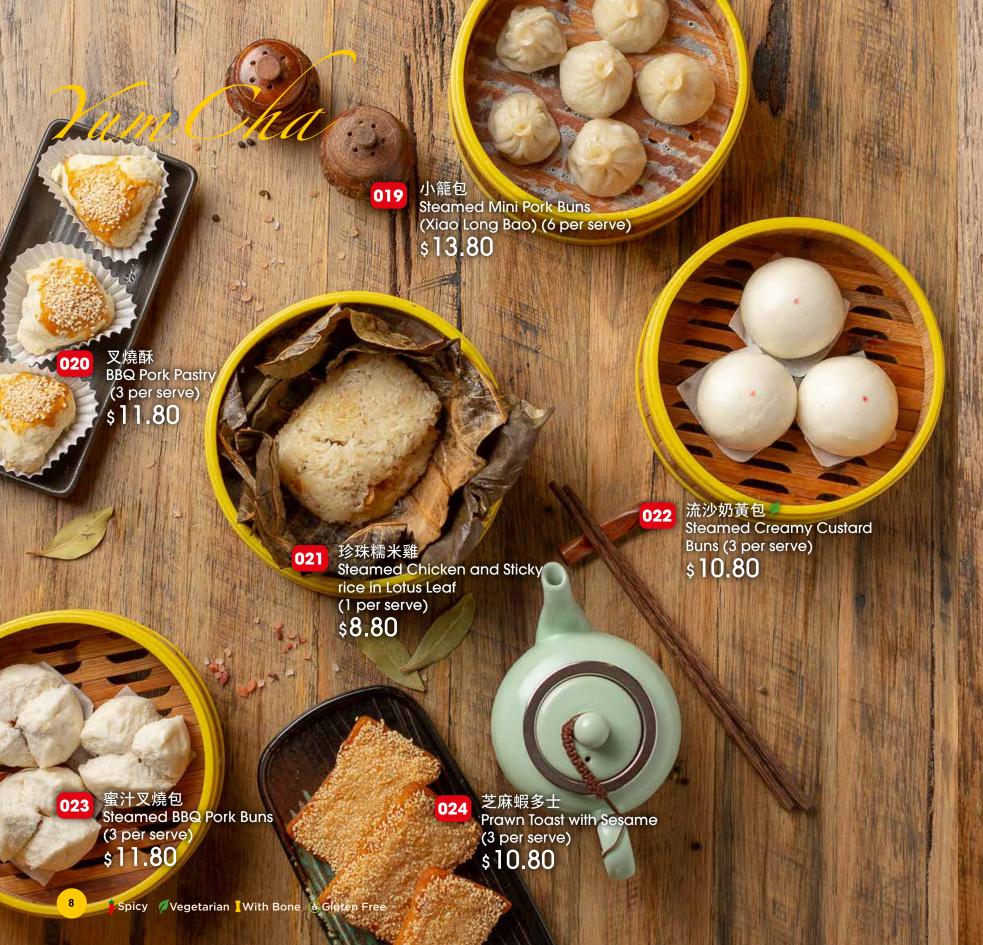

## Yum Cha

Book Fried Prove Cutlets

i 煎醸茄子 Fried Stuffed Eggplant with Shrimps (3per serve) \$ 14.80

吉利蝦 Deep-Fried Prawn Cutlets (3per serve) \$12.80

港式生煎包 Hong Kong Style Pan Fried Pork Buns (6 per serve) \$16.80