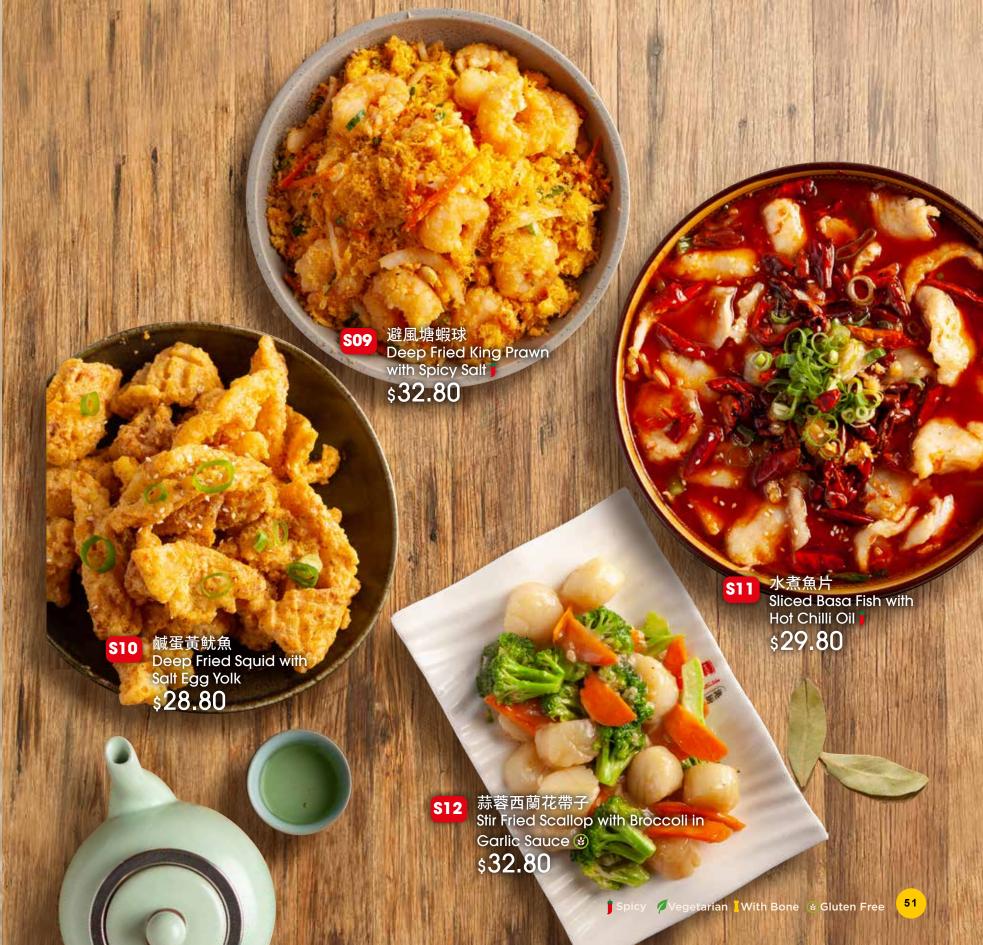

| 310  | 油雞飯                   | \$19.80 |
|------|-----------------------|---------|
| VIV. | Soy Chicken with Rice | \$17.00 |

Ippetizer

S05 招牌XO醬抄蜆 Clam Stir Fried with XO Sauce \$26.80

松子菊花魚 Sweet and Sour Crispy Barramundi fillet with Pine Nuts ✓ \$33.80

> \$07 清蒸盲鰽 ✔ Steamed Barramundi with Special Soy Sauce \$33.80

- F03 特別炒飯 Special Fried Rice ⊛ \$17.80
- F04 海鮮炒飯 Seafood Fried Rice ॐ \$18.80
- 素炒飯 Vegetarian Fried Rice <<a>∅</a> <a>∅</a> <a>∅</a> <a>∅</a> <a>∅</a> <a>∅</a> <a></a> <a>०</a> <a
- F06 雞肉炒飯 Chicken Fried Rice ⊗ \$17.80
- FO7 XO燒肉炒飯
  Roast Pork Fried Rice with XO
  Sauce 
  \$ 18.80
- 中腩蓋飯
  Braised Beef Stew with
  Steamed Rice
  \$18.80
- 荷葉蒸飯(每碗) Steamed Rice (per bowl) \$3.80
- FTO 荷葉蒸飯(每籠) Steamed Rice (per steamer) \$**9.80**