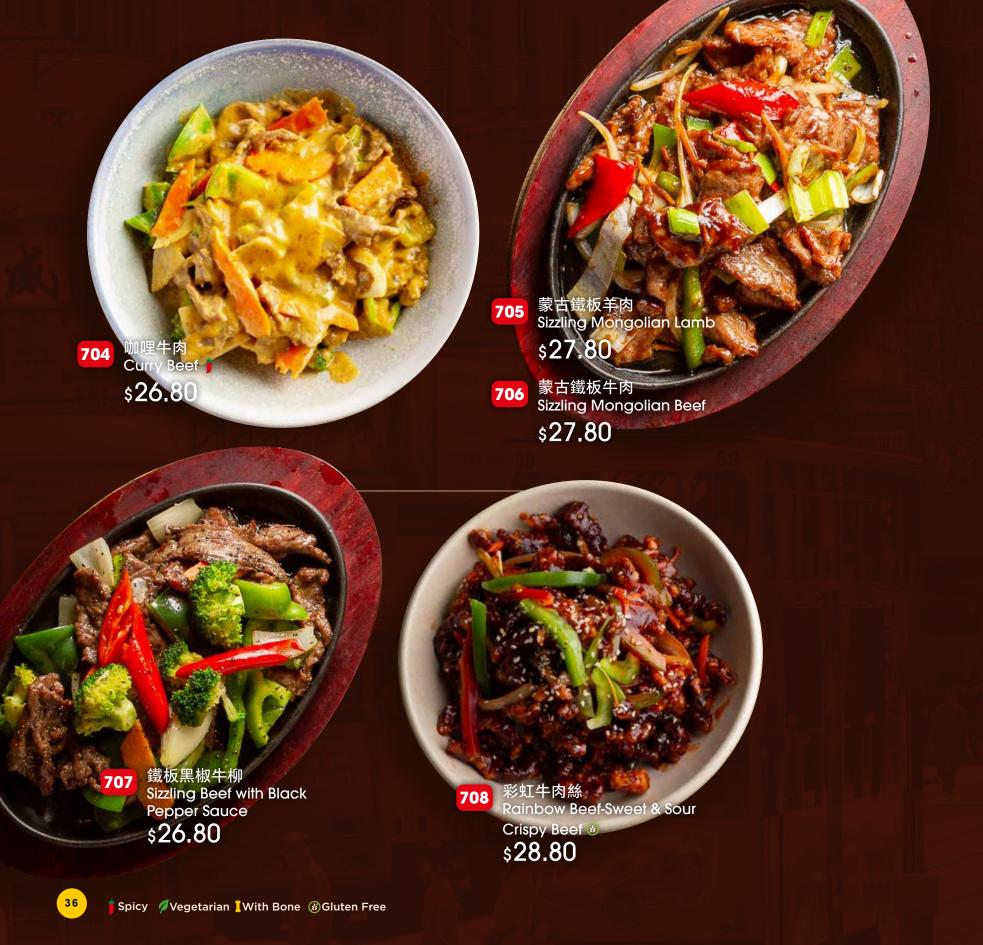

麵                               | \$22.80 |
|-----|------------------------------------|---------|
|     | BBQ 2 Choice Combo Ega Noodle Soup | \$ZZ.00 |

| 306 | 雙拼飯                          | \$22.80         |
|-----|------------------------------|-----------------|
|     | BBQ 2 Choice Combo with Rice | ۶ <b>۷۷.</b> 00 |

| 307 | 燒鴨湯麵                       | \$21.80         |
|-----|----------------------------|-----------------|
|     | Roast Duck Eag Noodle Soup | ۶ <u>۲</u> ۱.00 |

| 308 | 燒鴨飯                  | \$21.80 |
|-----|----------------------|---------|
|     | Roast Duck with Rice | \$Z1.00 |

| 310  | 油雞飯                   | \$19.80 |
|------|-----------------------|---------|
| VIV. | Soy Chicken with Rice | \$17.00 |























Ippetizer

























































S05 招牌XO醬抄蜆 Clam Stir Fried with XO Sauce \$26.80

松子菊花魚 Sweet and Sour Crispy Barramundi fillet with Pine Nuts ✓ \$33.80

> \$07 清蒸盲鰽 ✔ Steamed Barramundi with Special Soy Sauce \$33.80















- F03 特別炒飯 Special Fried Rice ⊛ \$17.80
- F04 海鮮炒飯 Seafood Fried Rice ॐ \$18.80
- 素炒飯 Vegetarian Fried Rice <<a>∅</a> <a>∅</a> <a>∅</a> <a>∅</a> <a>∅</a> <a>∅</a> <a></a> <a>०</a> <a
- F06 雞肉炒飯 Chicken Fried Rice ⊗ \$17.80
- FO7 XO燒肉炒飯
  Roast Pork Fried Rice with XO
  Sauce 
  \$ 18.80
- 中腩蓋飯
  Braised Beef Stew with
  Steamed Rice
  \$18.80
- 荷葉蒸飯(每碗) Steamed Rice (per bowl) \$3.80
- FTO 荷葉蒸飯(每籠) Steamed Rice (per steamer) \$**9.80**











No6 BBQ 炒麵
Stir Fried BBQ Combination with Fried Egg Noodles
\$19.80

NO7 海鮮炒麵 Seafood Stir Fried with Fried Eg