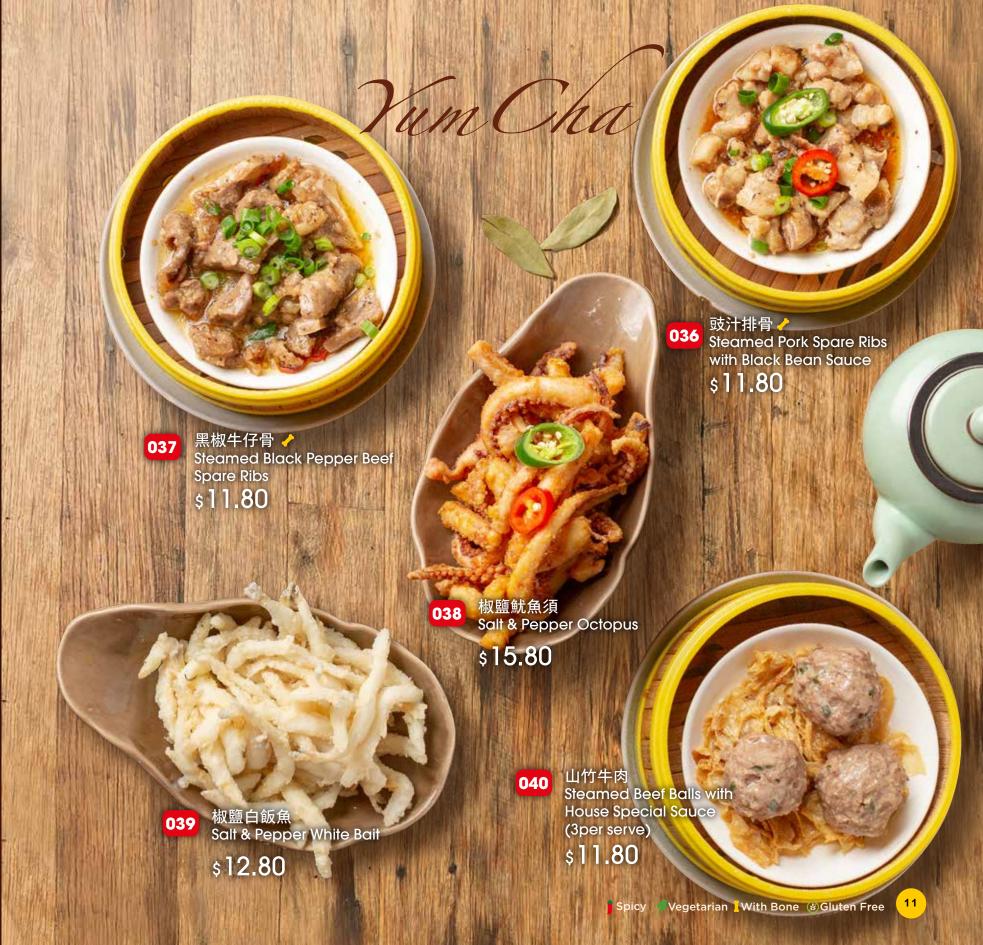

## Yum Cha

Book Fried Prove Cutlets

i 煎醸茄子 Fried Stuffed Eggplant with Shrimps (3per serve) \$ 14.80

吉利蝦 Deep-Fried Prawn Cutlets (3per serve) \$12.80

港式生煎包 Hong Kong Style Pan Fried Pork Buns (6 per serve) \$16.80