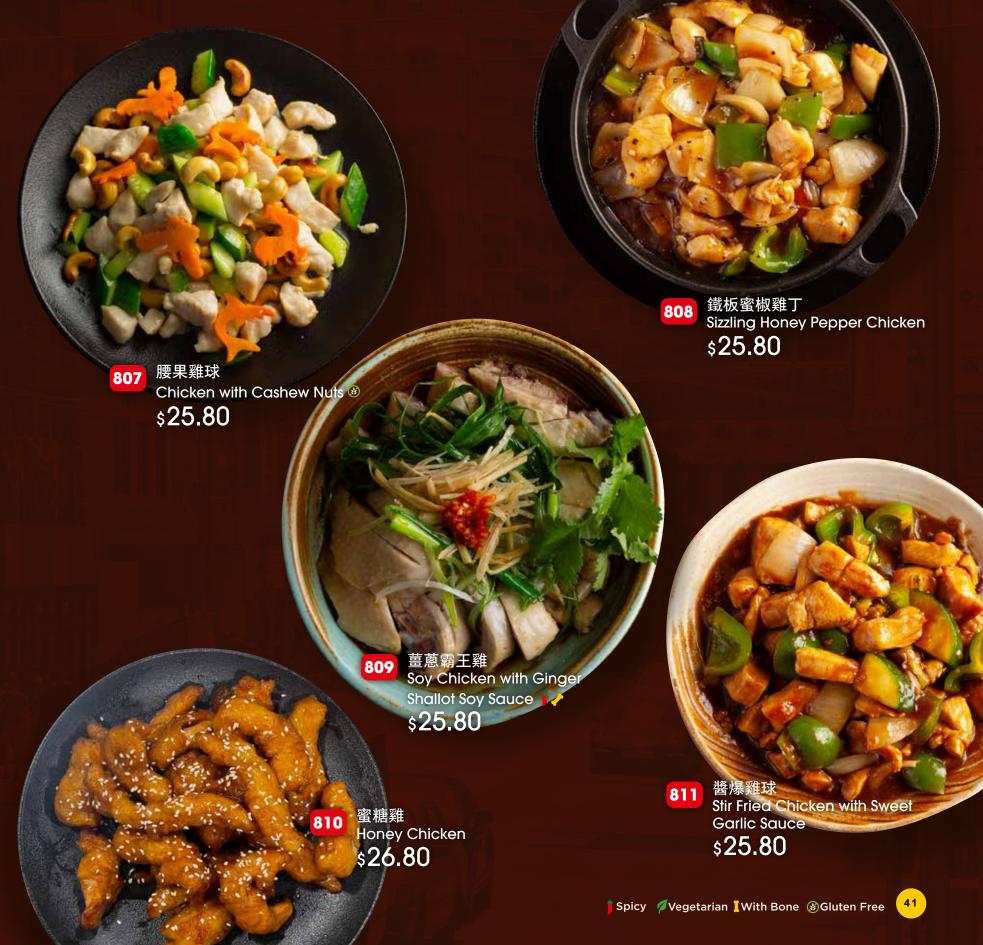

招牌北京片皮鴨

HONG KONG BBQ ASSORTED

燒 臘

|     | 燒肉                                                          | .01.00  |
|-----|-------------------------------------------------------------|---------|
| 201 | ন্দ্ৰাপ<br>Chinese Roast Pork                               | \$21.80 |
| 202 | 招牌燒鴨 例牌<br>Roast Duck<br>(Standard Serve)                   | \$18.80 |
| 203 | 招牌燒鴨 半隻<br>Roast Duck (Half) <b>✓</b>                       | \$30.80 |
| 204 | 招牌燒鴨 全隻<br>Roast Duck (Whole) ᄼ                             | \$47.80 |
| 205 | 豉油雞 半隻<br>Soy Chicken (Half) ✔                              | \$19.80 |
| 206 | 豉油雞 全隻<br>Soy Chicken (Whole) ✔                             | \$30.80 |
| 207 | 叉燒<br>BBQ Pork                                              | \$20.80 |
| 208 | 燒臘雙拼 例牌<br>BBQ Combination<br>2 Choices<br>(Standard Serve) | \$26.80 |
| 209 | 燒臘雙拼 大份<br>BBQ Combination<br>2 Choices (Large)             | \$34.80 |