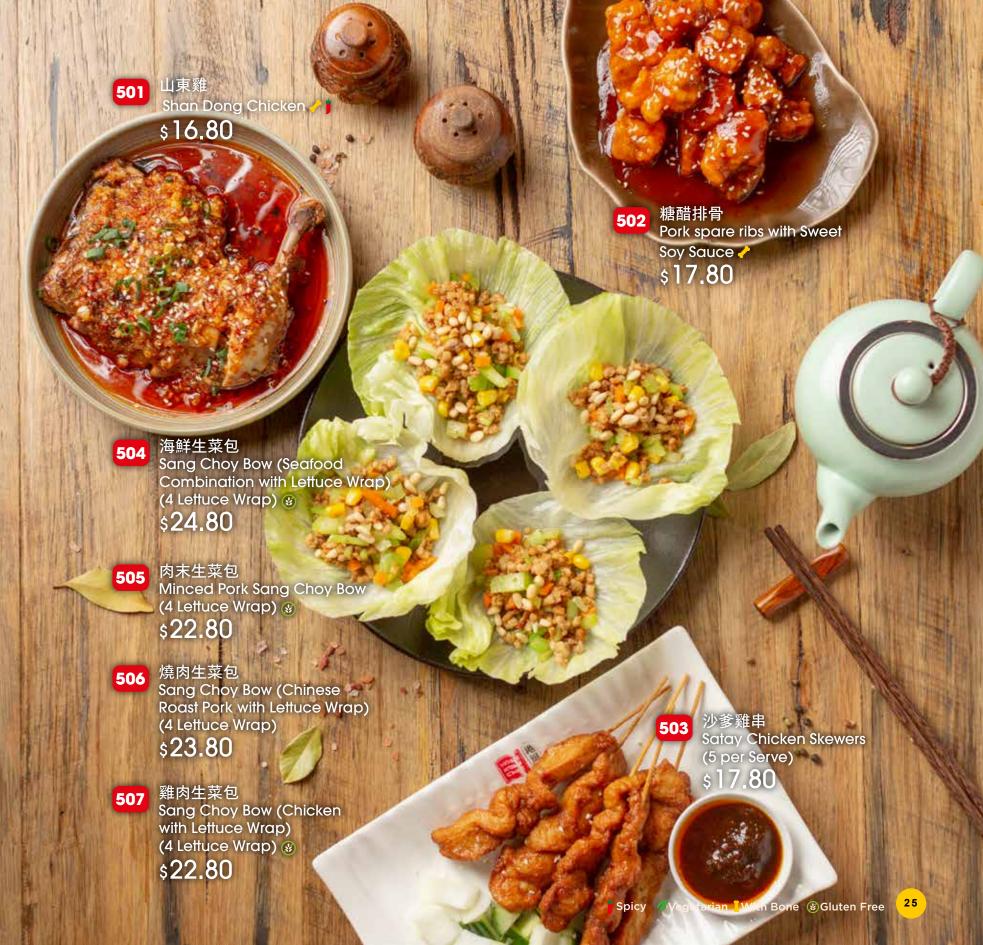

招牌北京片皮鴨

HONG KONG BBQ ASSORTED

燒 臘

|     | 燒肉                                                          | .01.00  |
|-----|-------------------------------------------------------------|---------|
| 201 | ন্দ্ৰাপ<br>Chinese Roast Pork                               | \$21.80 |
| 202 | 招牌燒鴨 例牌<br>Roast Duck<br>(Standard Serve)                   | \$18.80 |
| 203 | 招牌燒鴨 半隻<br>Roast Duck (Half) <b>✓</b>                       | \$30.80 |
| 204 | 招牌燒鴨 全隻<br>Roast Duck (Whole) ᄼ                             | \$47.80 |
| 205 | 豉油雞 半隻<br>Soy Chicken (Half) ✔                              | \$19.80 |
| 206 | 豉油雞 全隻<br>Soy Chicken (Whole) ✔                             | \$30.80 |
| 207 | 叉燒<br>BBQ Pork                                              | \$20.80 |
| 208 | 燒臘雙拼 例牌<br>BBQ Combination<br>2 Choices<br>(Standard Serve) | \$26.80 |
| 209 | 燒臘雙拼 大份<br>BBQ Combination<br>2 Choices (Large)             | \$34.80 |